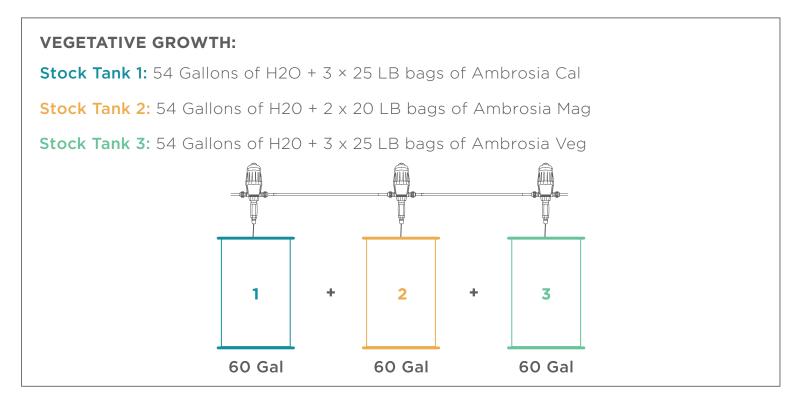

## **AMBROSIA** 60 GALLON TANK

## WATER DRIVEN INJECTION PARAMETERS

The following instructions are for using Ambrosia Cropz Nutrients in a water driven injection system at an injection rate of 1:125 or 0.80%. (This will create a working solution value of 3.0 EC or 1500ppm). If you wish to adjust your EC up or down, do so by adjusting the injection rate on the water driven injectors. Remember to always adjust all three injectors equally up or down to maintain proper elemental balance.

\* (For use with water driven injectors with an injection range between 0.20%-2.00% or 7.5-75 ml/gal.)

Stock Tank 1: 54 Gallons of H2O + 3 × 25 LB bags of Ambrosia Cal Stock Tank 2: 54 Gallons of H20 + 3 x 20 LB bags of Ambrosia Mag Stock Tank 3: 54 Gallons of H2O + 3 x 25 LB bags of Ambrosia Flower