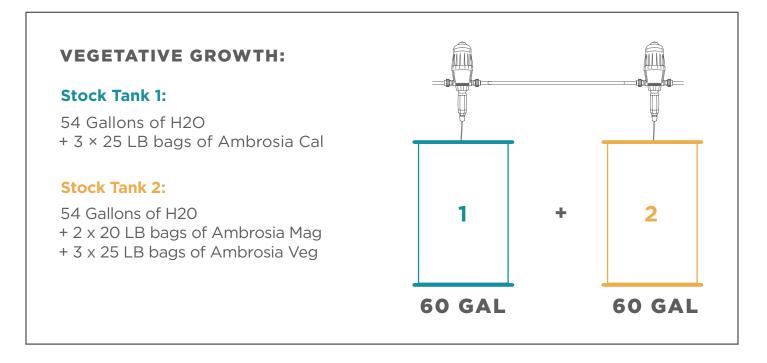

# 2 PART NUTRIENT MIX 60 GALLON TANK

## WATER DRIVEN INJECTION PARAMETERS

The following instructions are for using Ambrosia Cropz Nutrients in a water driven injection system at an injection rate of 1:125 or 0.80%. (This will create a working solution value of 3.0 EC or 1500ppm). If you wish to adjust your EC up or down, do so by adjusting the injection rate on the water driven injectors. Remember to always adjust both injectors equally up or down to maintain proper elemental balance.