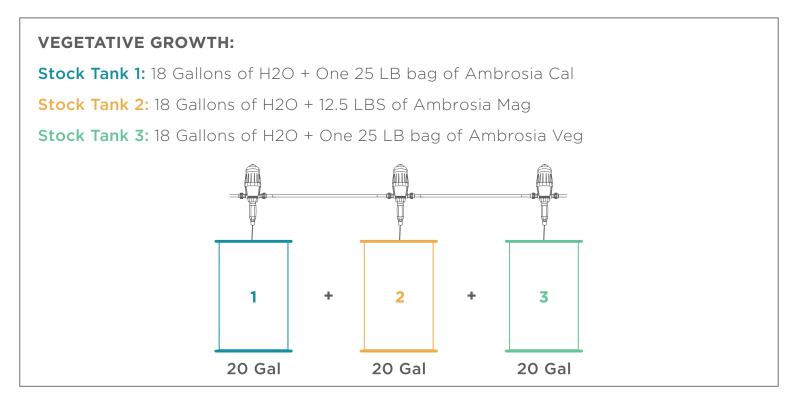

## AMBROSIA 20 GALLON TANK

## WATER DRIVEN INJECTION PARAMETERS

The following instructions are for using Ambrosia Cropz Nutrients in a water driven injection system at an injection rate of 1:125 or 0.80%. (This will create a working solution value of 3.0 EC or 1500ppm). If you wish to adjust your EC up or down, do so by adjusting the injection rate on the water driven injectors. Remember to always adjust all three injectors equally up or down to maintain proper elemental balance.

\* (For use with water driven injectors with an injection range between 0.20%-2.00% or 7.5-75ml/gal)