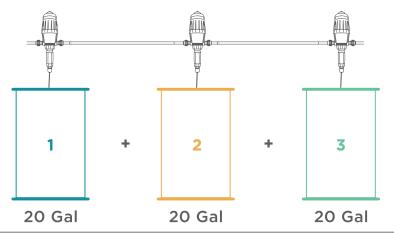

## **FLOWERING GROWTH:**

Stock Tank 1: 18 Gallons of H2O + One 25 LB bag of Ambrosia Cal

Stock Tank 2: 18 Gallons of H2O + One 20 LB bag of Ambrosia Mag

Stock Tank 3: 18 Gallons of H20 + One 25 LB bag of Ambrosia Flower